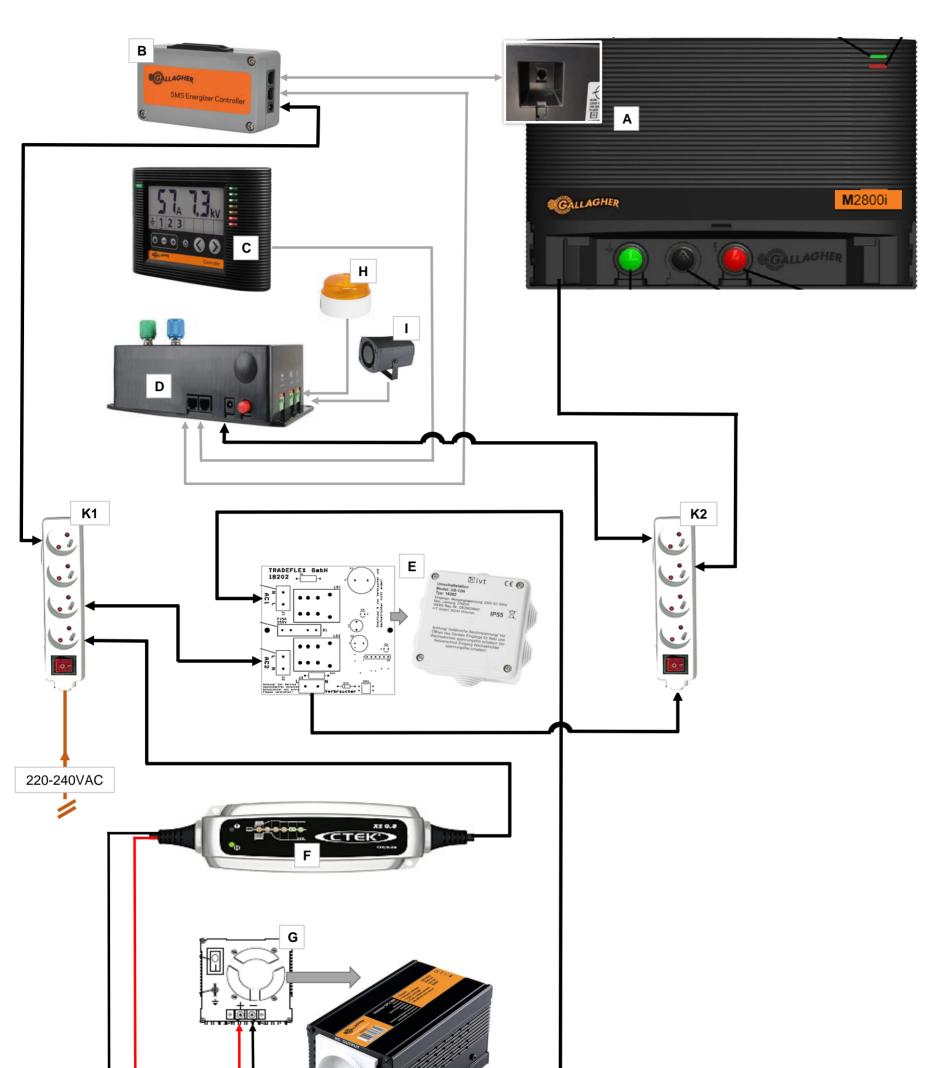

- E 400336: Automatic Transfer Switch US-12N F 056707: C-Tek Battery Charger XS 0.8 (12V) G 069392: Inverter 12V/230V Permanent
- H 005208: Alarm Flashlight I 005215: Alarm Siren

- J 12V Traction Battery (Deep-cycle battery) K1 Mains Direct 'multi-socket' (preferably with built-in lightning protection) K2 Mains Indirect 'multi-socket' (preferably with built-in lightning protection)
- 3 To Fence
  4 High Voltage Fence Return
  5 To relay 1 Output Gallagher Strobe light
  6 To relay 2 Output Gallagher Siren

- A i-Series Energizer
- B 567600: i-Series SMS Controller
- C 303376: i-Series Controller
- D 579009: i-Series Alarm System E 400336: Automatic Transfer Switch US-12N
- F 056707: C-Tek Battery Charger XS 0.8 (12V) G 069392: Inverter 12V/230V Permanentp J 12V Traction Battery (Deep-cycle battery)

- K1 mains direct 'multi-socket' extension
- K2 mains indirect 'multi-socket' extension