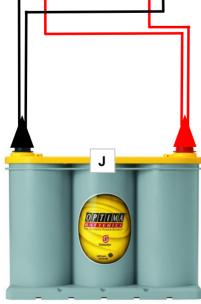

- E 400336: Automatic Transfer Switch US-12N F 056707: C-Tek Battery Charger XS 0.8 (12V) G 069392: Inverter 12V/230V Permanent
- H 005208: Alarm Flashlight I 005215: Alarm Siren

- J 12V Traction Battery (Deep-cycle battery) K1 Mains Direct 'multi-socket' (preferably with built-in lightning protection) K2 Mains Indirect 'multi-socket' (preferably with built-in lightning protection)
- 3 To Fence
  4 High Voltage Fence Return
  5 To relay 1 Output Gallagher Strobe light
  6 To relay 2 Output Gallagher Siren

- A i-Series Energizer
- B 567600: i-Series SMS Controller
- C 303376: i-Series Controller
- D 579009: i-Series Alarm System E 400336: Automatic Transfer Switch US-12N
- F 056707: C-Tek Battery Charger XS 0.8 (12V) G 069392: Inverter 12V/230V Permanentp J 12V Traction Battery (Deep-cycle battery)