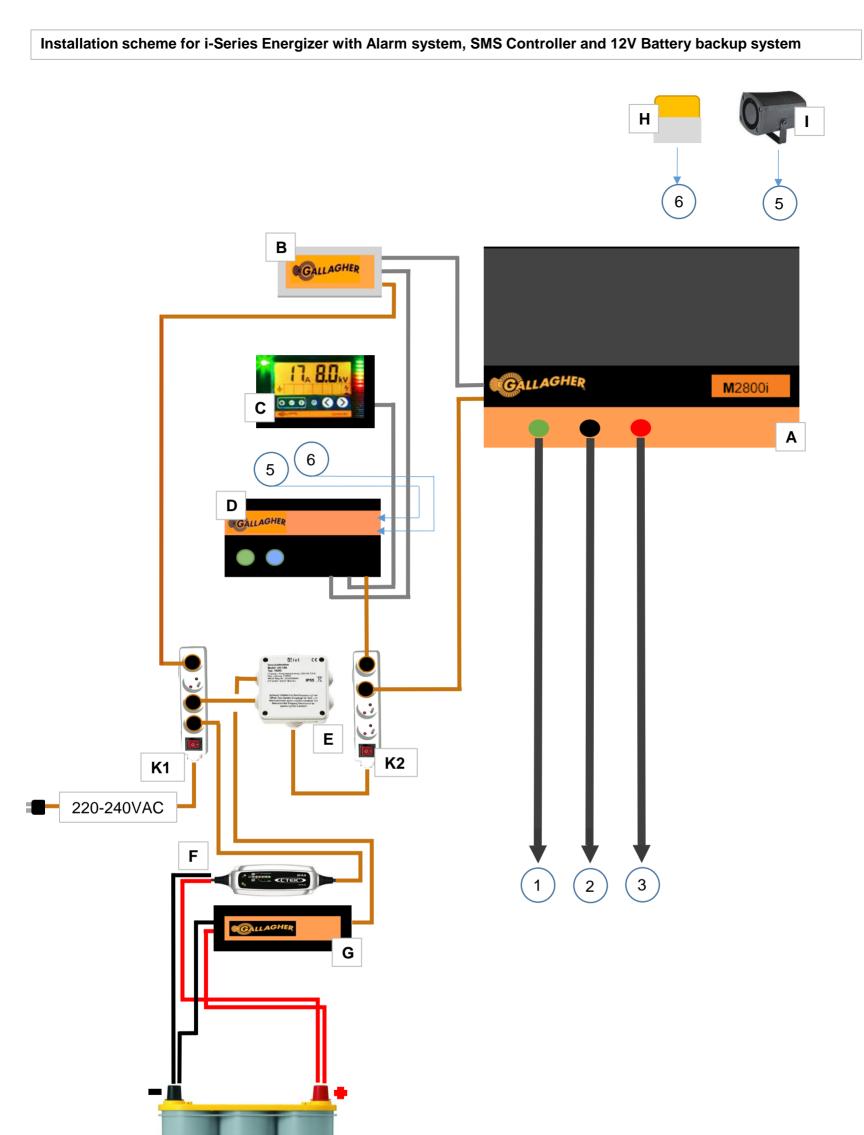

- A i-Series Energizer
- B 567600: i-Series SMS Controller
- C 303376: i-Series Controller
- D 579009: i-Series Alarm System E 400336: Automatic Transfer Switch US-12N
- F 056707: C-Tek Battery Charger XS 0.8 (12V) G 069392: Inverter 12V/230V Permanentp J 12V Traction Battery (Deep-cycle battery)

- E 400336: Automatic Transfer Switch US-12N F 056707: C-Tek Battery Charger XS 0.8 (12V) G 069392: Inverter 12V/230V Permanent
- H 005208: Alarm Flashlight I 005215: Alarm Siren

- J 12V Traction Battery (Deep-cycle battery) K1 Mains Direct 'multi-socket' (preferably with built-in lightning protection) K2 Mains Indirect 'multi-socket' (preferably with built-in lightning protection)
- 3 To Fence
  4 High Voltage Fence Return
  5 To relay 1 Output Gallagher Strobe light
  6 To relay 2 Output Gallagher Siren