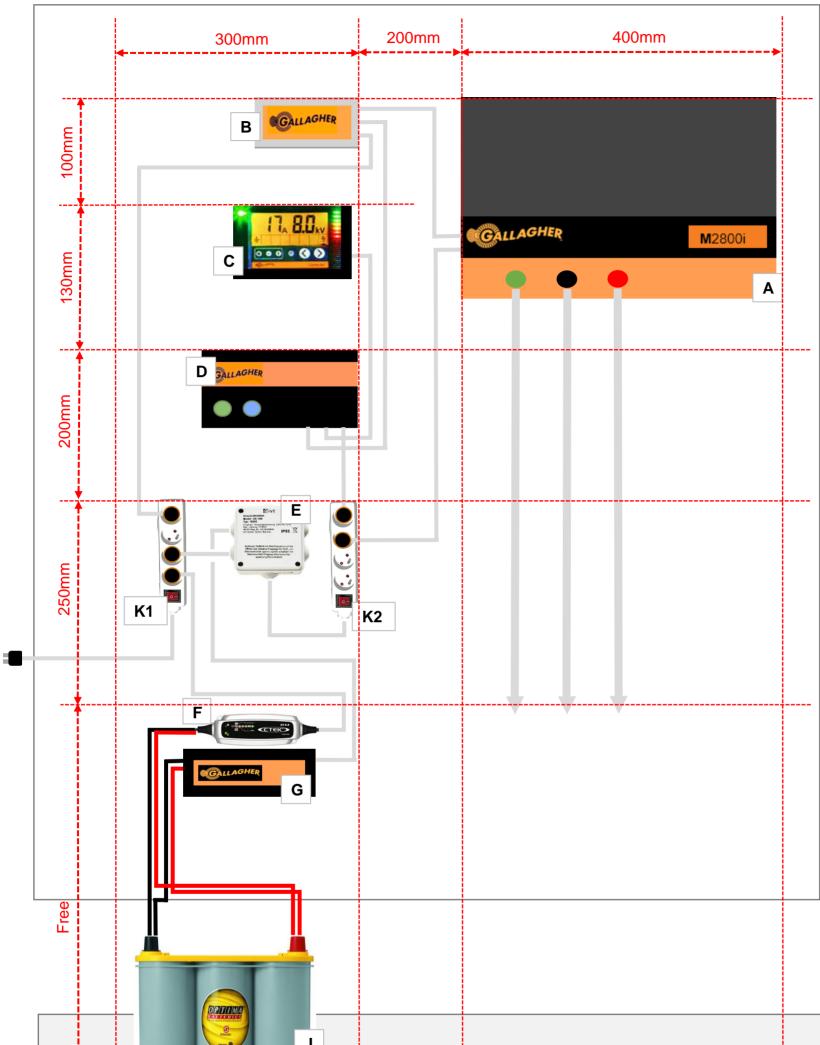

- A i-Series Energizer
- B 567600: i-Series SMS Controller
- C 303376: i-Series Controller
- D 579009: i-Series Alarm System E 400336: Automatic Transfer Switch US-12N
- F 056707: C-Tek Battery Charger XS 0.8 (12V) G 069392: Inverter 12V/230V Permanentp J 12V Traction Battery (Deep-cycle battery)

- E 400336: Automatic Transfer Switch US-12N F 056707: C-Tek Battery Charger XS 0.8 (12V) G 069392: Inverter 12V/230V Permanent
- H 005208: Alarm Flashlight I 005215: Alarm Siren

- J 12V Traction Battery (Deep-cycle battery) K1 Mains Direct 'multi-socket' (preferably with built-in lightning protection) K2 Mains Indirect 'multi-socket' (preferably with built-in lightning protection)
- 3 To Fence
  4 High Voltage Fence Return
  5 To relay 1 Output Gallagher Strobe light
  6 To relay 2 Output Gallagher Siren

- K1 mains direct 'multi-socket' extension
- K2 mains indirect 'multi-socket' extension